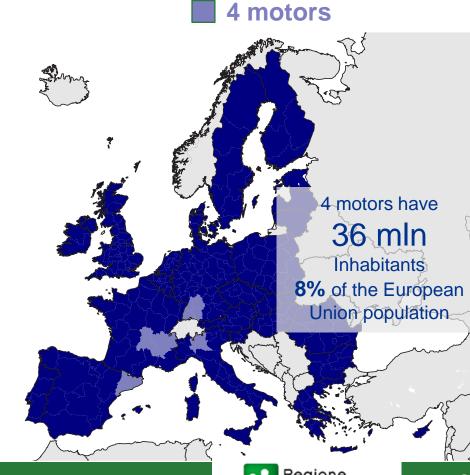

# Lombardy is one of the Four Motors for Europe

Located in northern Italy, at the heart of the most economically advanced European area, **Lombardy** is a **bridge to the Mediterranean Sea** and has **strong diplomatic relations** (122 consulates)

24,000 km² of surface area

10 mln inhabitants: 1st in Italy - 3rd in Europe

# Lombardy is one of the 4 regions leader in economy and research:

- Auvergne-Rhône-Alpes (France)
- Baden-Wurttemberg (Germany)
- Catalonia (Spain)
- Lombardy (Italy)

They signed a treaty of cooperation on economic development, research and innovation, and other sectors (such as health, higher education, environment, transport, ...).