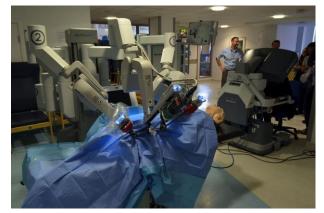

# Examples of advanced technologies in Lombardy

#### **Robotic Surgery: Da Vinci Xi System**

**Surgical console** equipped with **3D vision**, **remotely** operated by surgeons, controlling fiber optics and instruments using manipulators and pedals.

- ✓ Patient cart: Features four mobile, interchangeable arms supporting fiber optics and instruments.
- ✓ Vision cart: HD image processing unit for surgical visualization.

**Digestive System:** Treatments for rectal tumors, colon tumors, gastric tumors, liver diseases, bile duct diseases, pancreatic diseases.