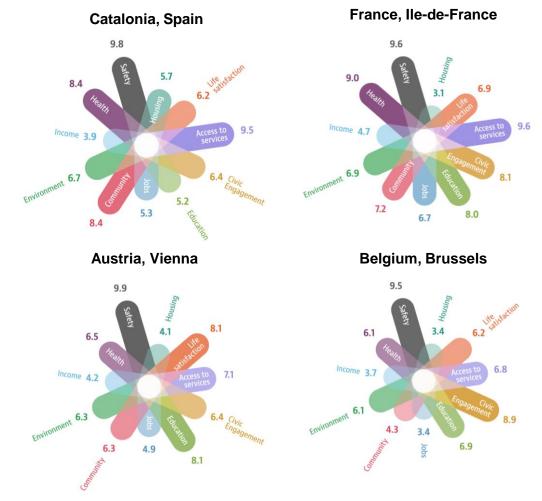

# Lombardy vs other three Motors for Europe regions

Comparison between **Lombardy region** and the other **3 regions leader in economy and research**: