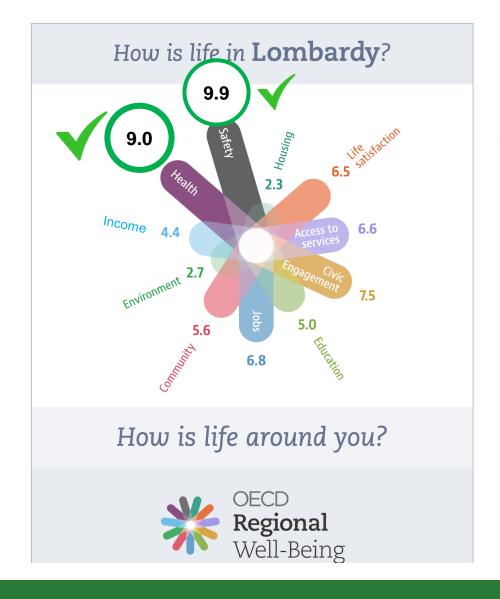

# Lombardy vs other European regions

According to the OECD Regional Well-Being index, Lombardy has 4 main similar regions all over the world: