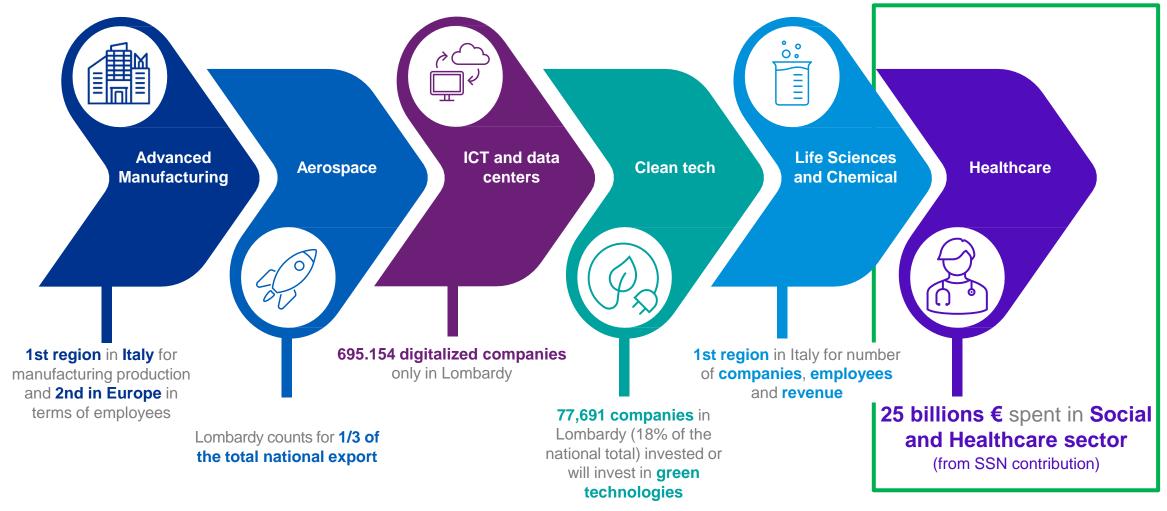

# Lombardy's key sectors

Lombardy region is renowned for its strength in different competitive sectors, such as:

Welfare

# The biggest Italian companies

|    |                               | -                 |           |          |                          |
|----|-------------------------------|-------------------|-----------|----------|--------------------------|
| N. | Company                       | Income<br>(€/bln) | Employees | HQ       | Sector                   |
| 1  | Enel                          | 135,6             | 78.200    | Roma     | Energy                   |
| 2  | Eni                           | 132,5             | 33.000    | Roma     | Energy                   |
| 3  | Assicurazioni Generali        | 79,7              | 76.000    | Trieste  | Insurance                |
| 4  | Edison                        | 29,5              | 4.500     | Milano   | Energy                   |
|    | RL-Assessorato Welfare        | 25,0              | 110.000   | Milano   | Healthcare               |
| 5  | A2A                           | 22,8              | 12.000    | Brescia  | Multiple services        |
| 6  | Intesa Sanpaolo               | 21,4              | 90.800    | Torino   | Finance                  |
| 7  | Unicredit Group               | 20,3              | 150.000   | Milano   | Finance                  |
| 8  | Hera                          | 20,1              | 8.500     | Bologna  | Multiple services        |
| 9  | Conad                         | 18,4              | 32.000    | Bologna  | Large scale retail trade |
| 10 | GSE                           | 18,2              | 607       | Roma     | Energy                   |
| 11 | Prysmian                      | 16,1              | 21.000    | Milano   | Manufactoring            |
| 13 | Saras                         | 15,8              | 2.200     | Cagliari | Oil                      |
| 14 | Telecom Italia                | 15,7              | 66.000    | Roma     | Telecommunication        |
| 15 | Unipol Group                  | 14,9              | 15.200    | Bologna  | Insurance                |
| 16 | Leonardo (Finmeccanica)       | 14,7              | 47.000    | Roma     | Defense                  |
|    |                               |                   |           |          |                          |
| 19 | Ferrovie dello Stato Italiane | 13,7              | 69.100    | Roma     | Transport                |
| 20 | Poste italiane                | 11,8              | 119.000   | Roma     | Finance and Logistics    |
|    |                               |                   |           |          |                          |
|    | Marcegaglia Holding           | 8,9               | 6.600     | Mantova  | Engineering Steel        |
|    | Esselunga                     | 8,5               | 21.100    | Milano   | Large scale retail trade |
|    |                               |                   |           |          |                          |
|    | Pirelli & C                   | 6,6               | 31.000    | Milano   | Tyres                    |
|    | Fincantieri                   | 5,0               | 21.000    | Trieste  | Construction             |

The Welfare Department is the **5th** Italian company by 'revenue' and the 3rd in the group by number of employees.

Moreover, the department is the only one working in the **Healthcare Sector.** 

Healthcare is therefore the leading economic sector in the region, accounting for approximately 6.6% of the regional GDP, rising to 14% of the Life Science sector.