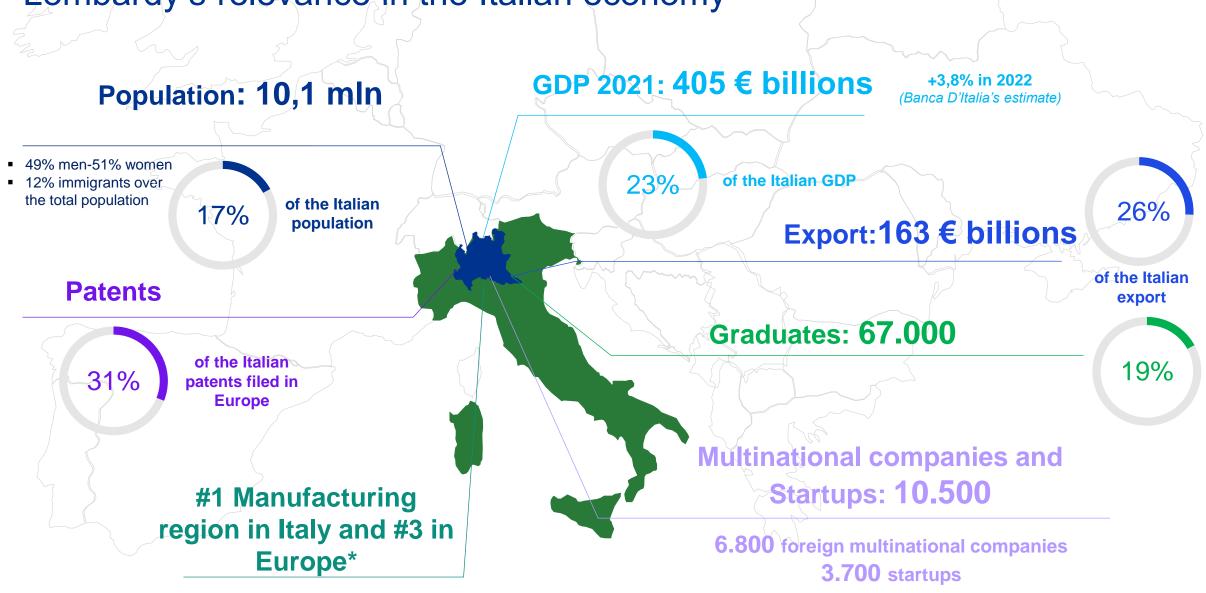

# Lombardy's relevance in the Italian economy

The Welfare Department is the **5th** Italian company by 'revenue' and the 3rd in the group by number of employees.

Moreover, the department is the only one working in the **Healthcare Sector.** 

Healthcare is therefore the leading economic sector in the region, accounting for approximately 6.6% of the regional GDP, rising to 14% of the Life Science sector.

#### Scientific papers

23% of most-cited Italian scientific papers are published by Lombardy's universities

Regional healthcare budget in Lombardy contributes directly up to 6% of GDP (~25€ billion out of ~405 € billions) which reaches up to 14% considering the related activities in the life science sector