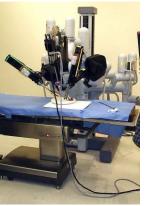

# Examples of advanced technologies in Lombardy

#### **Robotic Surgery: Da Vinci Xi System**

**Surgical console** equipped with **3D vision**, **remotely** operated by surgeons, controlling fiber optics and instruments using manipulators and pedals.

- ✓ Patient cart: Features four mobile, interchangeable arms supporting fiber optics and instruments.
- ✓ Vision cart: HD image processing unit for surgical visualization.

**Digestive System:** Treatments for rectal tumors, colon tumors, gastric tumors, liver diseases, bile duct diseases, pancreatic diseases.