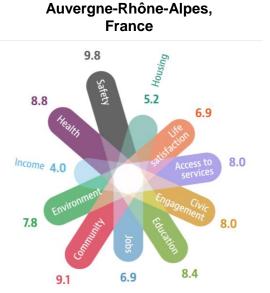

# Lombardy vs other three Motors for Europe regions

Comparison between **Lombardy region** and the other **3 regions leader in economy and research**: