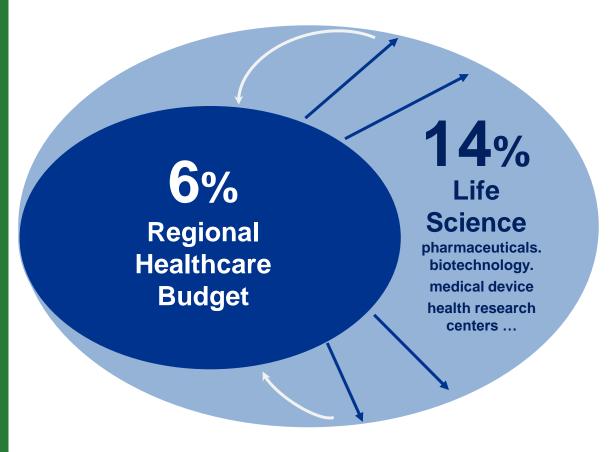

The Welfare Department is the **5th** Italian company by 'revenue' and the 3rd in the group by number of employees.

Moreover, the department is the only one working in the **Healthcare Sector.** 

Healthcare is therefore the leading economic sector in the region, accounting for approximately 6.6% of the regional GDP, rising to 14% of the Life Science sector.

#### Scientific papers

23% of most-cited Italian scientific papers are published by Lombardy's universities

Regional healthcare budget in Lombardy contributes directly up to 6% of GDP (~25€ billion out of ~405 € billions) which reaches up to 14% considering the related activities in the life science sector