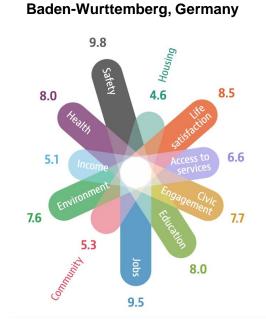

# Lombardy vs other three Motors for Europe regions

Comparison between **Lombardy region** and the other **3 regions leader in economy and research**: