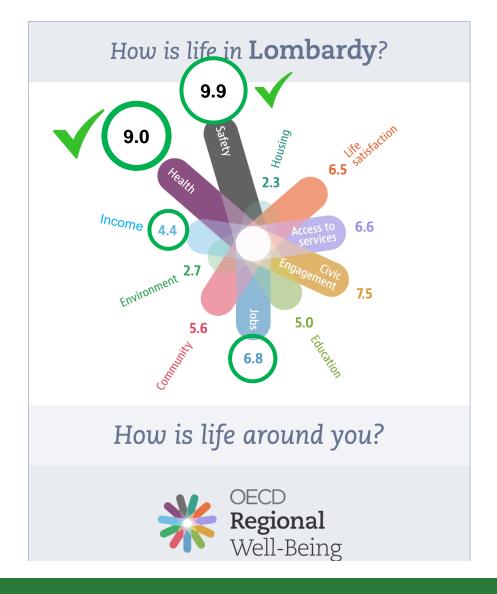

# Lombardy vs other European regions

According to the OECD Regional Well-Being index, Lombardy has 4 main similar regions all over the world: